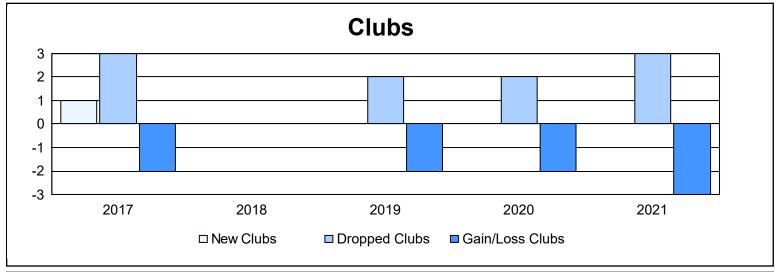

District 39 W As of June 2021 Cumulative

| Year      | New<br>Clubs | Dropped<br>Clubs | Gain/<br>Loss<br>Clubs | New<br>Members | Charter<br>Members | Reinstate<br>Members | Transfer<br>Members | Total<br>Member<br>Added | Total<br>Members<br>Dropped | Gain/<br>Loss<br>Members |
|-----------|--------------|------------------|------------------------|----------------|--------------------|----------------------|---------------------|--------------------------|-----------------------------|--------------------------|
| 2016-2017 | 1            | 3                | -2                     | 96             | 29                 | 4                    | 6                   | 135                      | 168                         | -33                      |
| 2017-2018 | 0            | 0                | 0                      | 67             | 2                  | 6                    | 4                   | 79                       | 124                         | -45                      |
| 2018-2019 | 0            | 2                | -2                     | 53             | 2                  | 4                    | 2                   | 61                       | 128                         | -67                      |
| 2019-2020 | 0            | 2                | -2                     | 78             | 8                  | 13                   | 12                  | 111                      | 170                         | -59                      |
| 2020-2021 | 0            | 3                | -3                     | 38             | 1                  | 11                   | 8                   | 58                       | 113                         | -55                      |
| Average   | 0            | 2                | -2                     | 66             | 8                  | 8                    | 6                   | 89                       | 141                         | -52                      |